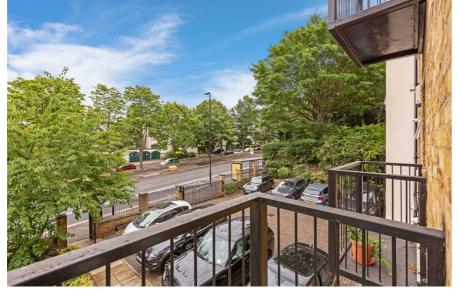

195 Cedars Road, SW4

- Two bedrooms
- Two bathrooms
- 796 sq ft (74 sq m)
- · Communal gardens
- Off street parking
- Inside bike lock up area
- Two balconies
- Close to Clapham Common
- No Chain
- · Video camera entry phone

There is a large open plan kitchen/reception room with wood flooring and two balconies. Two double bedrooms and two bathrooms (one is ensuite). There is also a communal bike store on the ground level and a video camera entry phone.