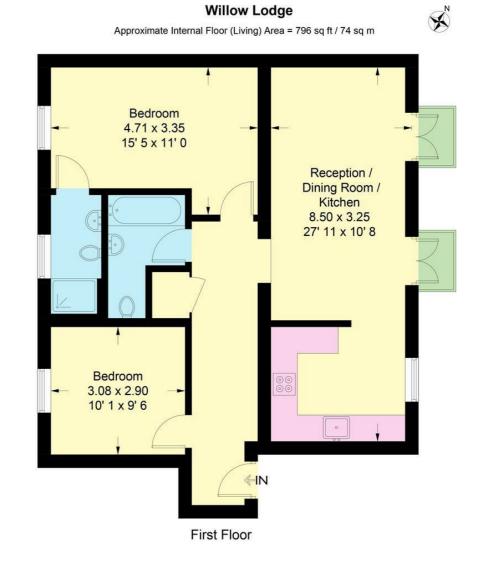

195 Cedars Road, SW4

- Two bedrooms
- Two bathrooms
- 796 sq ft (74 sq m)
- · Communal gardens
- Off street parking
- Inside bike lock up area
- Two balconies
- Close to Clapham Common
- No Chain
- · Video camera entry phone

# 195 Cedars Road, SW4

2 BED Flat | 796.00 sq ft | Leasehold

This two-bedroom, two-bathroom property measures 796 sq ft (74 sq m). There is off-street parking, communal gardens and the flat is situated close to Clapham Common. No Chain.

There is a large open plan kitchen/reception room with wood flooring and two balconies. Two double bedrooms and two bathrooms (one is ensuite). There is also a communal bike store on the ground level and a video camera entry phone.

## Floor plan 796.00 sq ft

Not to scale, for guidance only and must not be relied upon as a statement of fact All measurements and areas are approximate only and have been prepared in accordance with the current edition of the RICS Code of Measuring Practice